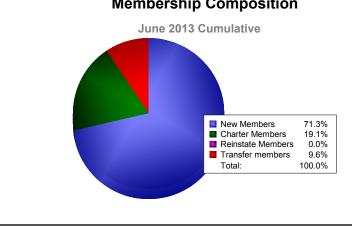

**District 101 A** 

| Year                                    | New<br>Clubs | Dropped<br>Clubs | Gain/<br>Loss<br>Clubs | New<br>Members     | Charter<br>Members | Reinstate<br>Members | Transfer<br>Members                  | Total<br>Member<br>Added | Total<br>Members<br>Dropped | Gain/<br>Loss<br>Members |  |
|-----------------------------------------|--------------|------------------|------------------------|--------------------|--------------------|----------------------|--------------------------------------|--------------------------|-----------------------------|--------------------------|--|
| 2008-2009                               | 0            | -2               | -2                     | 98                 | 0                  | 1                    | 6                                    | 105                      | -167                        | -62                      |  |
| 2009-2010                               | 0            | -2               | -2                     | 71                 | 0                  | 1                    | 25                                   | 97                       | -143                        | -46                      |  |
| 2010-2011                               | 0            | 0                | 0                      | 111                | 0                  | 5                    | 11                                   | 127                      | -152                        | -25                      |  |
| 2011-2012                               | 0            | -2               | -2                     | 92                 | 0                  | 0                    | 11                                   | 103                      | -129                        | -26                      |  |
| 2012-2013                               | 1            | 0                | 1                      | 82                 | 22                 | 0                    | 11                                   | 115                      | -157                        | -42                      |  |
| Average                                 | 0            | -1               | -1                     | 91                 | 4                  | 1                    | 13                                   | 109                      | -150                        | -40                      |  |
| Clubs                                   |              |                  |                        |                    |                    |                      |                                      |                          |                             |                          |  |
| 160<br>120<br>80<br>40                  | 105          |                  | 97                     |                    | Memi               |                      | 103                                  | 1                        | 15                          |                          |  |
| 0<br>-40<br>-80<br>-120<br>-160<br>-200 | -16          |                  |                        | -46<br>43<br>-2010 | -15                |                      | - <b>129</b><br>2011-20 <sup>-</sup> | - <b>26</b><br>12        | <b>-157</b><br>2012-2013    | 42                       |  |
|                                         |              | Me               | mbers A                | dded •             | Members            | Dropped              | Gain/Loss                            | Members                  |                             |                          |  |
| <br>Membership Composition              |              |                  |                        |                    |                    |                      | Gender Comparison                    |                          |                             |                          |  |